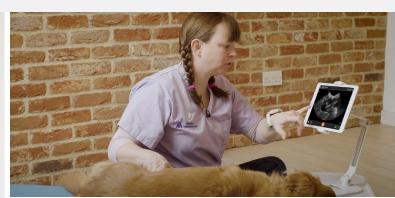

# High-Definition Wireless Ultrasound for Veterinarians

## Speed Diagnosis to Expedite Treatment for Your Furry Patients

With high-definition imaging and automated settings, Clarius HD3 Vet wireless scanners are the ultimate POCUS solution for animals small, medium, and large. Affordable, Al-powered, and with dedicated animal presets, Clarius is ultra-portable and streamlines workflows for a confident diagnosis anywhere. Make every room an exam room, scanning felines by the cage side and large canines on the floor, to get all your furry patients back in action faster!

- Perform an abdominal FAST exam to identify free fluid
- Take accurate measurements of masses, sludge, and free fluid
- Scan the adrenal glands for hyperplasia, nodules, and masses
- Scan the lung and pleural space for pathology of cardiac origin
- Assess the heart to determine if furosemide is indicated
- Perform an equine exam of the superficial digital flexor tendon