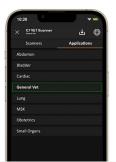

### **Advanced Veterinary Package**

The Advanced Veterinary Package offers more flexibility for veterinarians who want advanced workflows for various animal examinations. Artificial Intelligence fine tunes imaging to visualize finer details and provide better care with specialized presets.

#### **Advanced Presets**

Take veterinary scanning to the next level by gaining access to finely tuned, categorized presets.