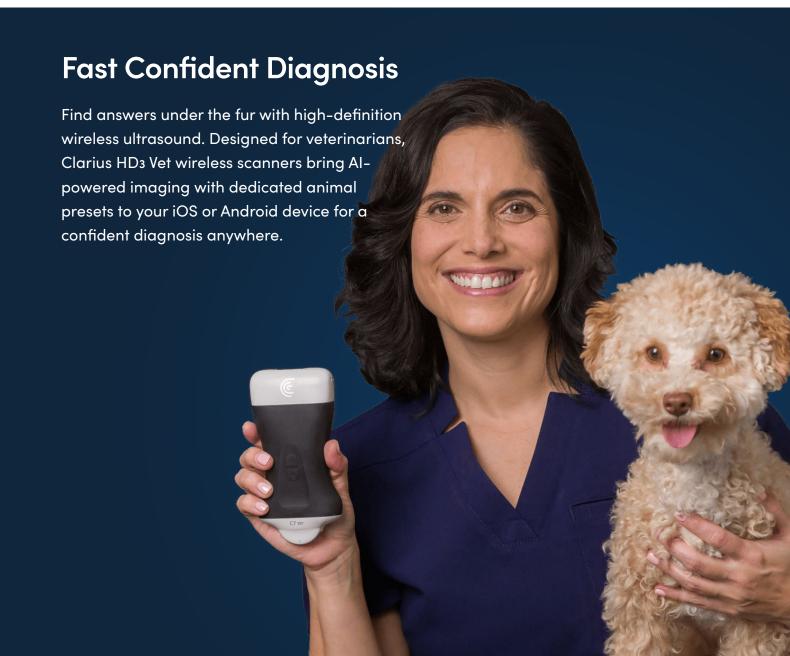

# High-Definition Wireless Ultrasound for Veterinarians

## Speed Diagnosis to Expedite Treatment for Your Furry Patients

With high-definition imaging and automated settings, Clarius HD3 Vet wireless scanners are the ultimate POCUS solution for animals small, medium, and large. Affordable, Al-powered, and with dedicated animal presets, Clarius is ultra-portable and streamlines workflows for a confident diagnosis anywhere. Make every room an exam room, scanning felines by the cage side and large canines on the floor, to get all your furry patients back in action faster!