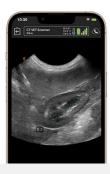

Feline Bladder (C7)

Dog Kidney (C7)

Canine Pleural Effusion (C7)

Equine Tendon (L7)

Equine Facet Joint (C3)

I have certainly recommended it to colleagues who are considering a handheld ultrasound machine. The Clarius is the best one that I've tried. The image quality is fantastic for the price. If you are new to ultrasound, it is very easy to get started with because the AI sorts out a lot of the knobs and functions that you would have to learn and adjust manually on another ultrasound machine."