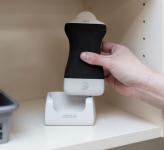

#### Ultra-Portable

Ideal for small spaces, Clarius fits in your pocket. Take it anywhere!

#### Wireless

Steadfast connection. Total freedom. Without cords to startle animals, cleaning is also simple and fast.

Clarius ultrasound has changed the way we look at animals and enabled us to provide better care. Animals don't like being handled and having a lot of equipment around. So, having a small system with an iPad that they're already familiar with helps us to get an exam done quickly. Since it's so compact, we can carry it with us anywhere. It used to be difficult to carry our trolley system up and down the stairs."